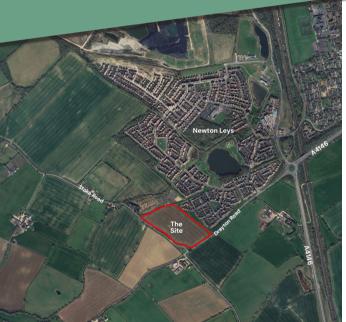

# **PROPOSED SITE**

The site for the proposed development is a parcel of land to the southwest of Newton Leys within the parish boundary of Stoke Hammond, Buckinghamshire. The site lies immediately to the east of Stoke Road and to the north of Drayton Road.

### CONTEXT

The site extends to 6.61ha and is sustainably located to the southwest of Newton Levs.

The site is a proposed allocation in the Stoke Hammond Neighbourhood Plan Regulation 16 which is currently subject to consultation until 5th December 2024.