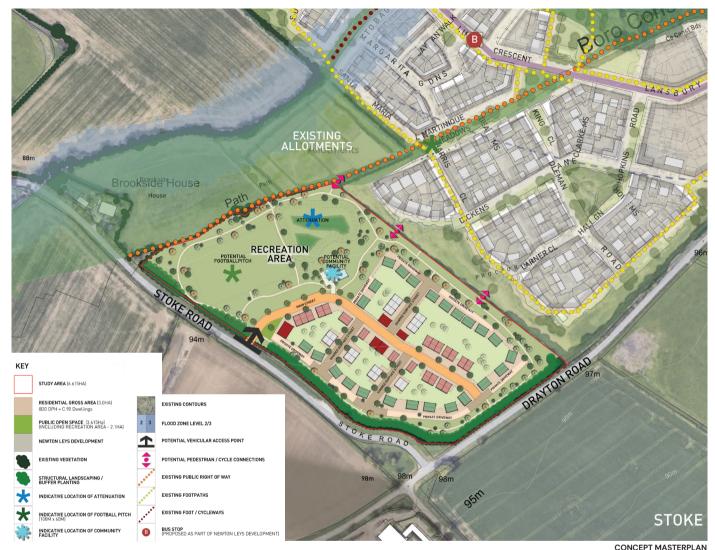

# THE PROPOSAL

The Concept Masterplan for the proposed development shows an area to provide up to 90 dwellings. The proposed scheme will include market and affordable housing.

As shown on the illustrative masterplan, and consistent with the Draft Neighbourhood Plan, the proposed development also includes a minimum of 2.1ha of land for a new recreational area, which includes land for a potential community facility. In accordance with the Draft Neighbourhood Plan policy SH9-NPO1, the expectation is that this part

of the site will be transferred to an appropriate public body to deliver the new recreational area and community facility to serve the residents of Newton Levs South.

The proposals also include the construction of a new vehicular access and pedestrian accesses and associated works including infrastructure, open space, landscaping and drainage attenuation. Vehicular access to the development will be from Stoke Road.